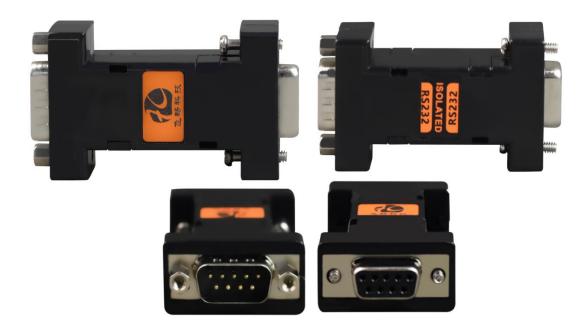

gy Co.,Ltd.

#### **3KV Photoelectric Isolation RS232 Isolator Specification**

### **Overview**

Model: FCI-138

The basic function of this model FCI-138 is an RS232 isolator, which uses serial port stealing technology for passive conversion. Its internal interface has electrostatic protection and has strong anti-interference characteristics. The threewire 3KV isolation technology is used to protect the RS-232 serial interface equipment to the greatest extent, avoiding the damage to RS-232 equipment caused by harsh environments such as ground loop voltage, surge, induced lightning strike, static electricity, and hot pull. The product is plug and play, with strong environmental adaptability, and the rate is as high as 256Kbp. Can amplify and extend the serial port signal.

#### **Photo**



### **Features**

- RS232 baud rate 300-256Kbps adaptive;
- The isolation voltage is 3000V, and the serial port is used to steal electricity, which improves the applicable surface of the equipment;
- Compliant with EIA RS-232 and CCITT V.28/V.24 asynchronous protocols
- Isolation pin: receive (RX), send (TX), ground (GND, 5P) three-wire isolation
- Two RS232 ports have TVS protection to suppress static electricity and surge
- DB9 connector: use DB9 male/female connector on both sides



# Fctel Technology Co.,Ltd.

- Fully transparent communication, users do not need any debugging, plug and play;
- Wide temperature type: working temperature -40°C~ +85°C,
- All models have passed 100% oven test;

### **Parameters**

#### ◆ Serial Interface

**Standard** 

EIA/TIA-232 RS-232 (ITU-T V.28/V.