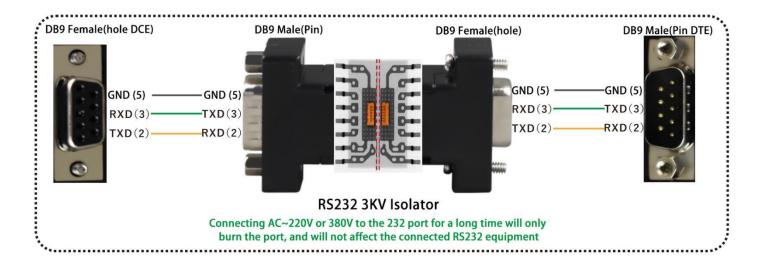

#### ◆ Serial Interface

**Standard** 

EIA/TIA-232 RS-232 (ITU-T V.28/V.24)

Serial interface:

RS-232: Hole DB9 to pin DB9;

RS-232 female: TXD(DB9-2), RXD(DB9-3),

GND(DB9-5)

RS-232 male: RXD(DB9-2), TXD(DB9-3),

GND(DB9-5)

Internal loop: RTS to CTS, DTR to DSR

## Application